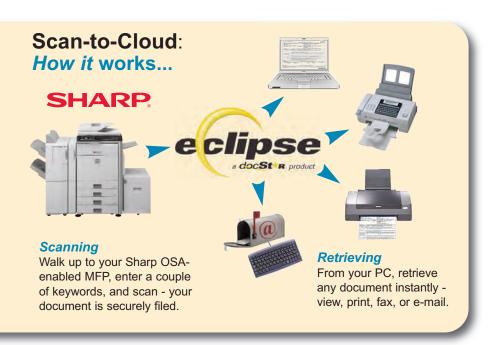

## Connect your MFP to the Cloud!

Cloud documents are easy, fast and smart!

### Easy

Eclipse is easy to learn and use. After a few minutes of training, users will be scanning to the cloud instantly. Just select the cloud folder and scan!

#### **Fast**

Instant access from anywhere at any time. More mobility and more flexibility. If you can get to the internet you can get to your documents.

#### **Smart**

No software to buy or maintain. Eclipse is a monthly service. Buy only what you need, when you need it.