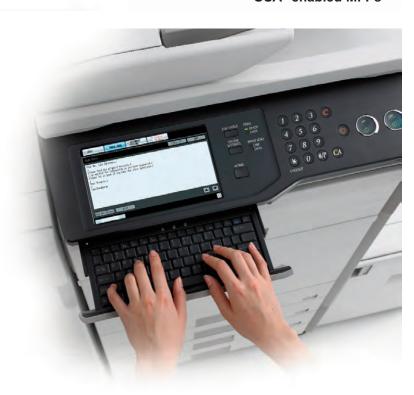

#### **Convenient, Consistent Filing**

Filing at the Sharp MFP can be as easy as selecting a file destination and assigning associated indexes.