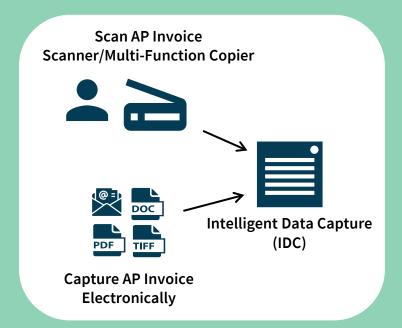

# **DocStar Integration with MS Dynamics BC**What is it?

- Accounts Payable Document & Data Dependent Business Process
  - Reduction of Manual Tasks: Document Handling, Approvals and Data Entry
- DocStar Intelligent Data Capture (IDC)
  - Capture Data from Invoices: semi-structured documents
  - No Templates ... using AI and Machine Learning
  - Header/Footer | Line-Item-Detail (optional)
- DocStar Modules and Components for Integration
  - Workflow
  - DataLink
  - Web Services/API

#### **DocStar Integration with MS Dynamics BC**

How does it work? DocStar IDC

# How does it work?