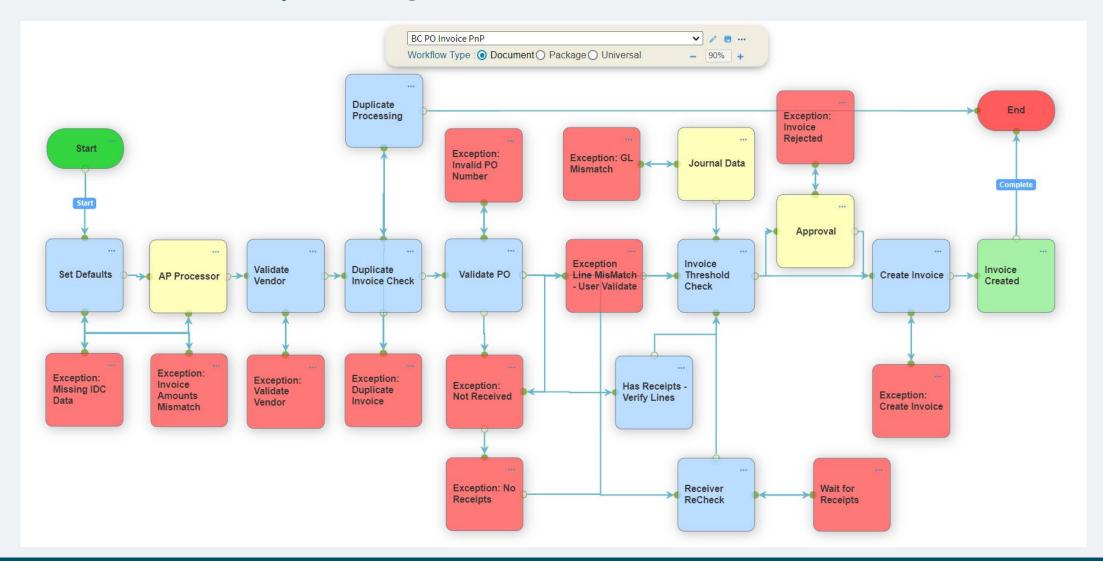

#### PO Invoice Pull-and-Present Use-Cases: Workflow

How does it work? Workflow Design