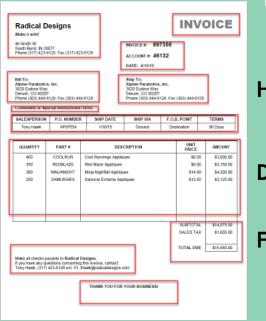

P) Team Members
  - Reduction of Manual Tasks receiving & handling invoices
  - Approvals become a digital workflow process
    - No more folder drag-n-drop & saving files with a naming convention
    - No more highlighters and hand-written notes & scribbles
    - No more guessing and "list making" of who to follow-up with
    - No more relying on Scan-to-Email back-and-forth for approvals to pay
- Approvers of Invoices to Pay
  - Everything is at that person's fingertips to approve, deny or request more info
- CFOs/Controllers/Accounting Managers
  - 24/7 Visibility of in-process invoices and their status
- Accounting/Finance: Audits are a breeze ... less time and stress



#### **DocStar Integration with MS Dynamics BC**

How does it work? DocStar IDC



#### Classify

#### Extract







Header

Detail (optional)

Footer

# How does it work?



#### **DocStar's Integration with MS Dynamics BC**

How does it work? Invoice Matching and Approval Workflow





| 260.0                       | \$10.00                             |      | ATHERS DESK                           | 1030-2                                                                                                                    |                                                                                                            |
|-----------------------------|-------------------------------------|------|---------------------------------------|---------------------------------------------------------------------------------------------------------------------------|------------------------------------