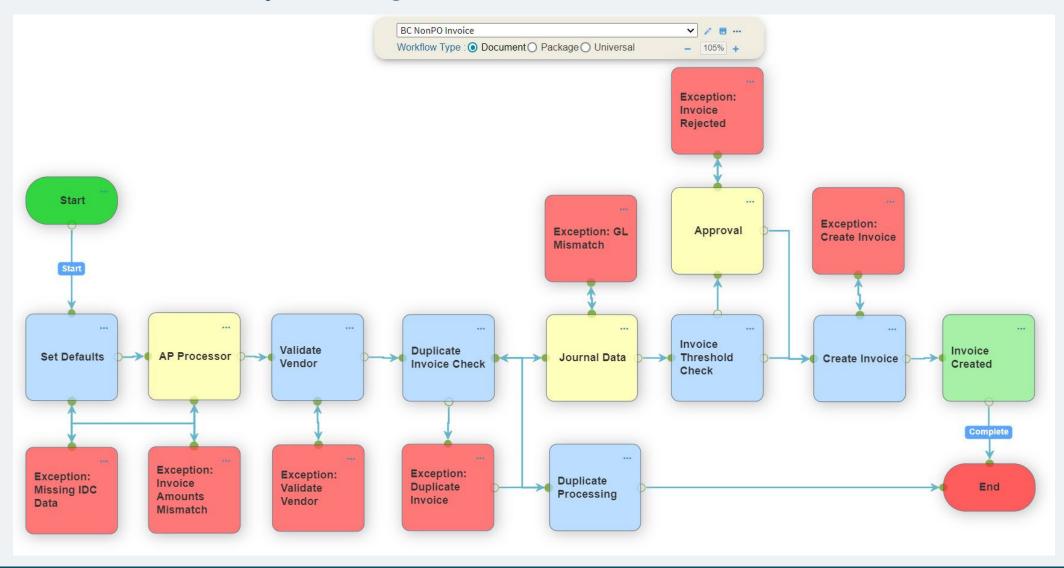

|          |
|          |        |                          |                        |          |
|          |        |                          | SUBTOTAL               | \$180.00 |
|          |        |                          | SALES TAX              | \$11.55  |
|          |        |                          | SHIPPING &<br>HANDLING | \$25.00  |
|          |        |                          | TOTAL DUE              | \$216.55 |

Michael Murphy, (406) 889-5288 ext. 2, mmurphy@microbondinc.com

THANK YOU FOR YOUR BUSINESS!

#### PO Invoice w/Line Detail Use-Cases: Workflow

How does it work? Workflow Design





#### PO Invoice Pull-and-Present Use-Cases: Workflow

How does it work? Workflow Design





#### Non-PO Invoice Use Case: Workflow

How does it work? Workflow Design





#### **DocStar Integration with MS Dynamics BC**

How does it work? DocStar + BC Integration





# Demonstration



Doc Star an Epicor solution



#### **Learn More**

#### **About**

Helping businesses translate vision into action for more than 27 years, DocStar offers the industry's most flexible and innovative enterprise content management and process automation platform. Easy to implement and use—both in the cloud and on premises—DocStar proven technology and global process expertise empowers organizations to operate at peak performance, navigate change, and grow.



#### Contact

1-888-752-7877

#### Email

docstar@epicor.com

#### Learn More

www.docstar.com

<u>Learn More on AP</u> <u>Automation</u>

DocStar ECM for MS 365 BC Fact Sheet









Q&A





# Thank you

Questions?